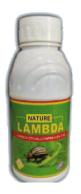

### नेचर लेम्डा Nature Lambda

### Lambda cyhlothrin 4.9% CS

**Description** 1. Control white spectrum of insect & pests. 2. Provides good control of insect bome plant virus.

Target Crops- Vegetable, soyabean, Cotton etc.

1Ltr. (PET), 500ml (PET), 250ml (PET), 100m (PET)