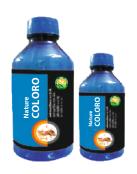

### नेचर क्लोरो Nature Coloro

### Chlorpyriphos 20% EC

**Description-**Satya Chloro is a non- systemic insecticide which is used in various crops.

Target Crops- Cereals, Pulses, Sugarcane, Soyabean, Gram etc.

(Ltr. (PET) 500ml PET), 250ml PET 100ml (PET)