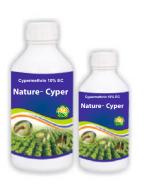

### नेचर साइपर Nature Cyper

### Cypermethrin 10% EC

**Description-** Satya Cyper 10% EC is a chemical pesticides for caterpillar.

**Target Crops-** Vegetable, soyabean, Gram, Paddy etc.

Target Insect-Residual, Broad TLM (PET), 500m(PET), 250ml (PET), 100ml(PET)