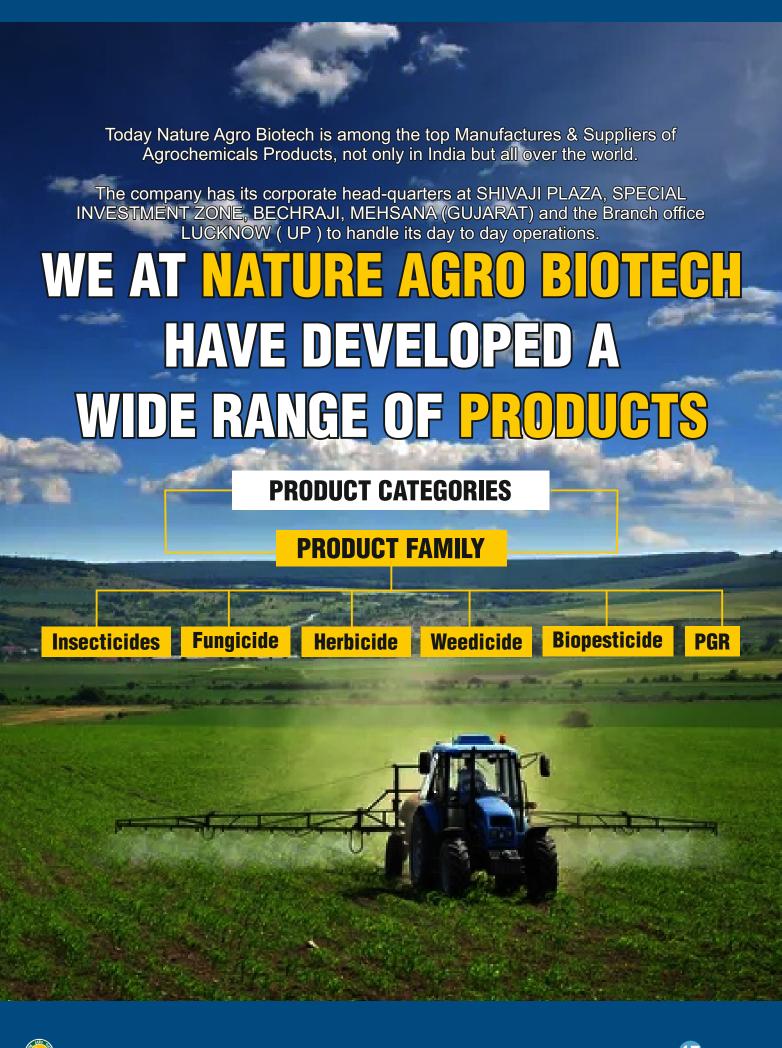

Now, **Nature Agro Biotech** is firmly positioned to address the emerging local and global challenges. We help in providing the farmers not just customized products but customized solutions. Our extensive high-quality product range that includes insecticides, pesticides, fungicides, plant growth regulators, Micro-Nutrients and farm services.

### **Products**

- Insecticides Fungicide Herbicide Weedicide Biopesticide. PGR Products Packaging
- · Labels, Box, Bags, Pouch etc.