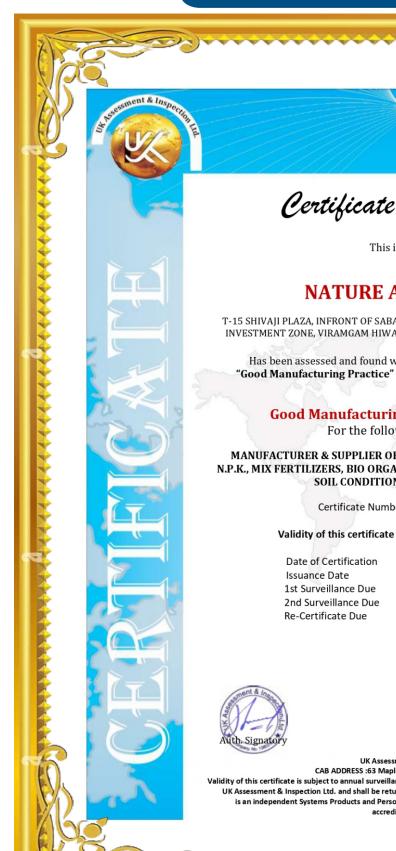

## **NATURE AGRO BIOTECH**

T-15 SHIVAJI PLAZA, INFRONT OF SABARMATI GAS AGENCY, MANDAL BECHRAJI SPECIAL INVESTMENT ZONE, VIRAMGAM HIWAY, BECHRAJI, MEHSANA-384210, GUJARAT, INDIA

Has been assessed and found working satisfactorily as per the norms of "Good Manufacturing Practice" as laid down by World Health Organization

### **Good Manufacturing Practice (GMP) System**

For the following scope of activities

MANUFACTURER & SUPPLIER OF AGRICULTURE RAW MATERIAL SUCH AS N.P.K., MIX FERTILIZERS, BIO ORGANIC, BIO PESTICIDES, ORGANIC FERTILIZER, **SOIL CONDITIONER & MICRO NUTTINESS** 