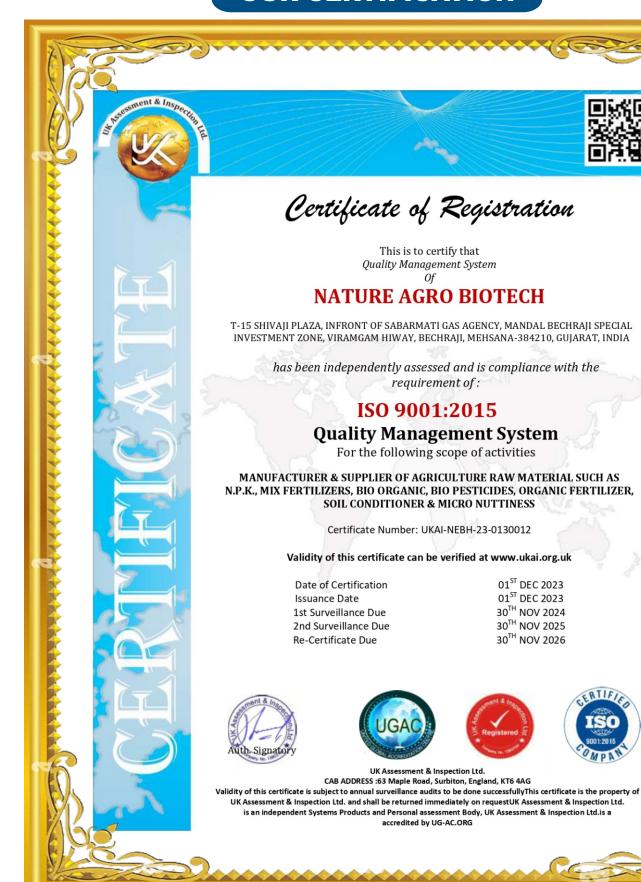

## Certificate of Compliance

This is to certify that

## **NATURE AGRO BIOTECH**

T-15 SHIVAJI PLAZA, INFRONT OF SABARMATI GAS AGENCY, MANDAL BECHRAJI SPECIAL INVESTMENT ZONE, VIRAMGAM HIWAY, BECHRAJI, MEHSANA-384210, GUJARAT, INDIA

Has been assessed and found working satisfactorily as per the norms of "Good Manufacturing Practice" as laid down by World Health Organization

### **Good Manufacturing Practice (GMP) System**

For the following scope of activities

MANUFACTURER & SUPPLIER OF AGRICULTURE RAW MATERIAL SUCH AS N.P.K., MIX FERTILIZERS, BIO ORGANIC, BIO PESTICIDES, ORGANIC FERTILIZER, **SOIL CONDITIONER & MICRO NUTTINESS** 

Certificate Number: UKAI-NEBH-23-0130011

### Validity of this certificate can be verified at www.ukai.org.uk

| Date of Certification | 01 <sup>ST</sup> DEC 2023 |
|-----------------------|---------------------------|
| Issuance Date         | 01 <sup>ST</sup> DEC 2023 |
| 1st Surveillance Due  | 30 <sup>TH</sup> NOV 2024 |
| 2nd Surveillance Due  | 30 <sup>TH</sup> NOV 2025 |
| Re-Certificate Due    | 30 <sup>TH</sup> NOV 2026 |

UK Assessment & Inspection Ltd.

CAB ADDRESS: 63 Maple Road, Surbiton, England, KT6 4AG
Validity of this certificate is subject to annual surveillance audits to be done successfullyThis certificate is the property of UK Assessment & Inspection Ltd. and shall be returned immediately on request UK Assessment & Inspection Ltd. is an independent Systems Products and Personal assessment Body, UK Assessment & Inspection Ltd.is a accredited by UG-AC.ORG